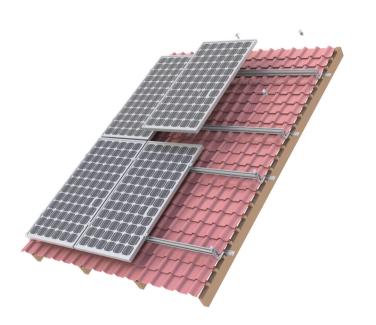

## Hopergy Universal Tiled Roof Mount

Hopergy's Universal Tiled Roof Mount solution is ideal for installations on pitched, tiled roofs inclined anywhere between 5° and 60°.

Hopergy's Universal Tiled Roof Mount is suitable for almost any flat roof. It accommodates all framed and unframed solar panels currently on the market. Hopergy's complete product range of mounting brackets provide for fast and simple fixing to purlins or rafters, without affecting the integrity or function of the tiles themselves. Roof brackets are available for traditional profile tiles and flat tiles